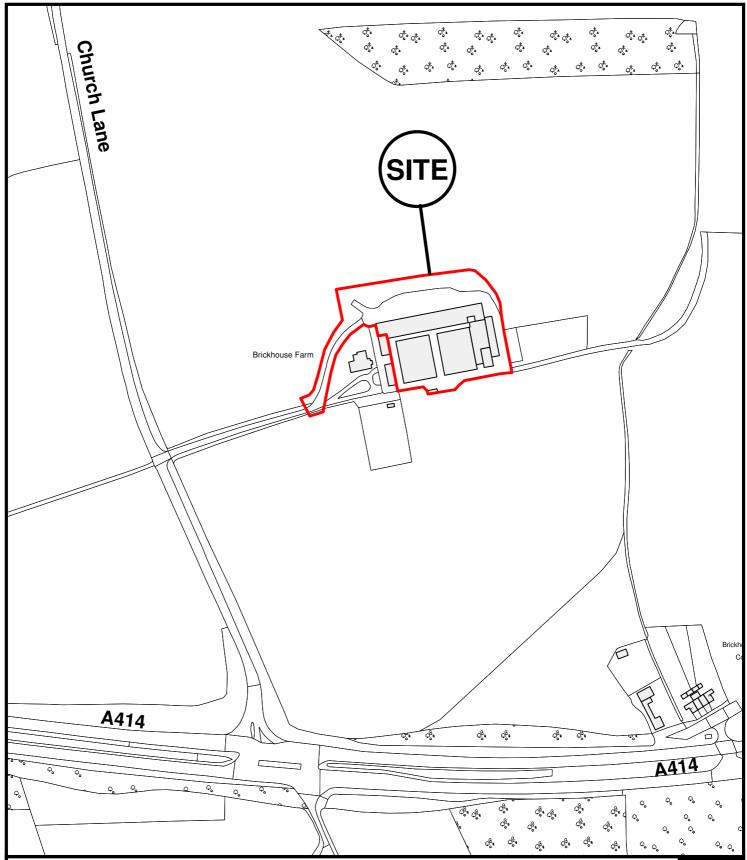

East Herts Council Wallfields Pegs Lane Hertford SG13 8EQ

Tel: 01279 655261

Address: Brickhouse Farm, Church Lane, Hunsdon, SG12 8LG

Reference: 3/16/2027/FUL & 3/16/2028/LBC

Scale: 1:2500

O.S Sheet: TL4211